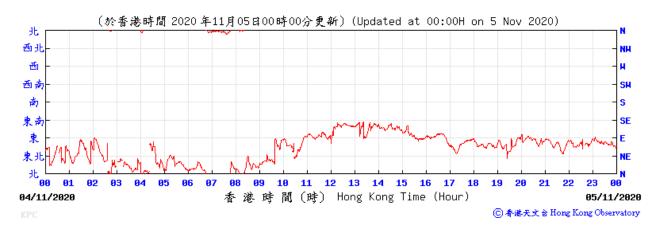

## Wind Direction recorded at King's Park Meteorological Station on 4 November 2020