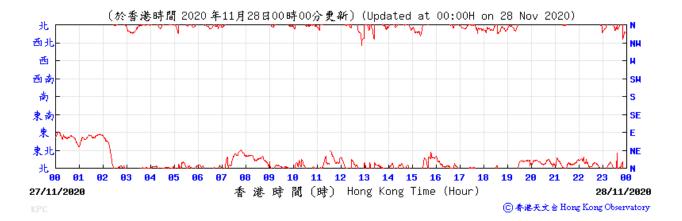

## Wind Direction recorded at King's Park Meteorological Station on 27 November 2020