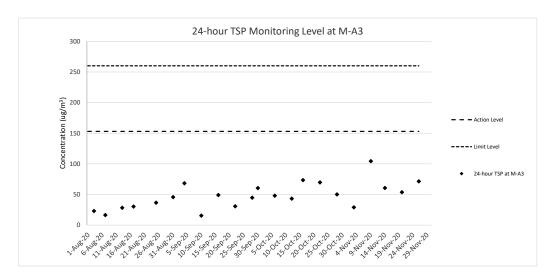

## 24-hour TSP Monitoring Result for Contract No. HY/2018/08 Central Kowloon Route – Central Tunnel

M-A3 - SKH Tsoi Kung Po Secondary School

| MI-43 - 2KI | i i soi reunç | g r o seconda | ary Scrioor                           |                   |        |             |            |                                     |       |              |                   |         |                      |                      |
|-------------|---------------|---------------|---------------------------------------|-------------------|--------|-------------|------------|-------------------------------------|-------|--------------|-------------------|---------|----------------------|----------------------|
| Start Date  | Weather       | Temperature   | Atmospheric<br>Pressure,<br>Pa (mmHg) | Filter Weight (g) |        | Particulate | Sampling   | Flow Rate<br>(m <sup>3</sup> /min.) |       | Average flow | Total<br>volume   | Conc.   | Action<br>Level      | Limit Level          |
|             | Condition     |               |                                       | Initial           | Final  | weight (g)  | Time (hrs) | Initial                             | Final | (m³/min)     | (m <sup>3</sup> ) | (ug/m³) | (ug/m <sup>3</sup> ) | (ug/m <sup>3</sup> ) |
| 3-Nov-20    | Fine          | 296.6         | 762.8                                 | 2.6963            | 2.7434 | 0.0471      | 24         | 1.11                                | 1.14  | 1.12         | 1618.9            | 29      |                      |                      |
| 9-Nov-20    | Fine          | 296.7         | 763.5                                 | 2.5839            | 2.7608 | 0.1769      | 24         | 1.22                                | 1.14  | 1.18         | 1695.0            | 104     |                      |                      |
| 14-Nov-20   | Fine          | 296.3         | 763.2                                 | 2.6878            | 2.7982 | 0.1104      | 24         | 1.32                                | 1.21  | 1.27         | 1821.8            | 61      | 153                  | 260                  |
| 20-Nov-20   | Fine          | 298.9         | 759.5                                 | 2.7160            | 2.8147 | 0.0987      | 24         | 1.14                                | 1.42  | 1.28         | 1839.5            | 54      |                      |                      |
| 26-Nov-20   | Fine          | 297           | 764.5                                 | 2.6854            | 2.8190 | 0.1336      | 24         | 1.32                                | 1.28  | 1.30         | 1871.8            | 71      |                      |                      |
|             |               |               |                                       |                   |        |             |            |                                     |       |              | Min               | 20      |                      | -                    |

Max Average 104

Note: Underline: Exceedance of Action Level Underline and Bold: Exceedance of Limit Level