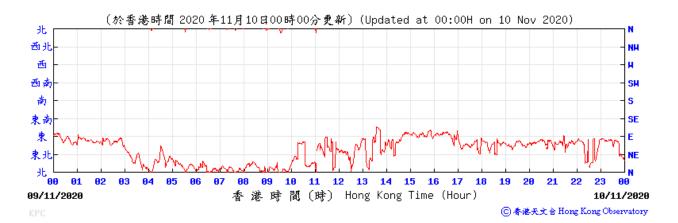

## Wind Direction recorded at King's Park Meteorological Station on 10 November 2020