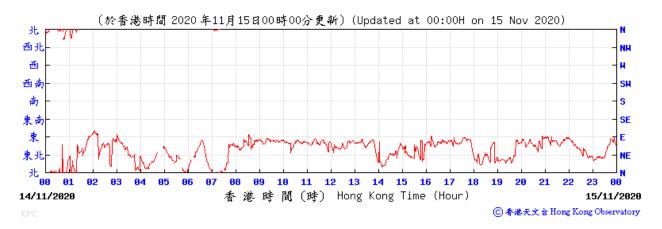

#### Wind Direction recorded at King's Park Meteorological Station on 14 November 2020