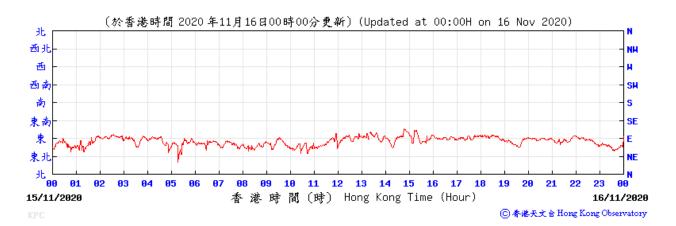

#### Wind Direction recorded at King's Park Meteorological Station on 15 November 2020