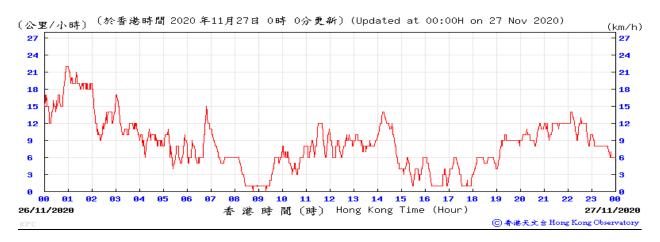

## Wind Speed recorded at King's Park Meteorological Station on 27 November 2020