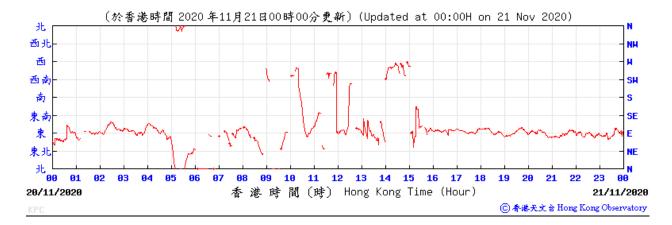

## Wind Direction recorded at King's Park Meteorological Station on 21 November 2020