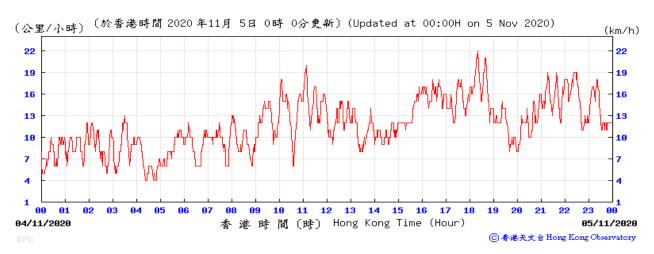

20-Nov-20          | 13:42      | 70     | 62     | 74     | 69      |                 |                | Fine    |  |  |  |
| 26-Nov-20          | 13:00      | 56     | 52     | 58     | 55      |                 |                | Fine    |  |  |  |
|                    | Average    |        | 58     |        |         |                 |                |         |  |  |  |
|                    | Max        | 74     |        |        |         |                 |                |         |  |  |  |
|                    | Min        |        | 42     |        |         |                 |                |         |  |  |  |



## Wind Speed recorded at King's Park Meteorological Station on 3 November 2020



## Wind Speed recorded at King's Park Meteorological Station on 4 November 2020



## Wind Speed recorded at King's Park Meteorological Station on 9 November 2020



#### Wind Speed recorded at King's Park Meteorological Station on 10 November 2020



## Wind Speed recorded at King's Park Meteorological Station on 14 November 2020



## Wind Speed recorded at King's Park Meteorological Station on 15 November 2020



## Wind Speed recorded at King's Park Meteorological Station on 20 November 2020



## Wind Speed recorded at King's Park Meteorological Station on 21 November 2020



### Wind Speed recorded at King's Park Meteorological Station on 26 November 2020



## Wind Speed recorded at King's Park Meteorological Station on 27 November 2020



## Wind Direction recorded at King's Park Meteorological Station on 3 November 2020



## Wind Direction recorded at King's