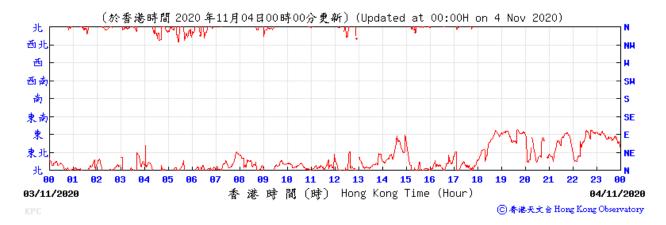

## Wind Direction recorded at King's Park Meteorological Station on 3 November 2020