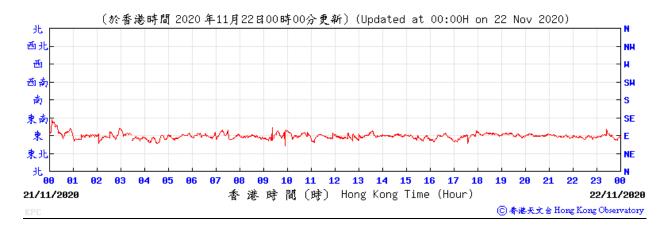

### Wind Direction recorded at King's Park Meteorological Station on 26 November 2020