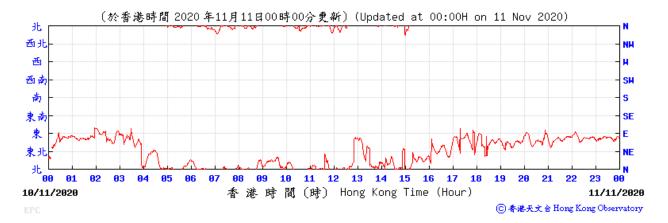

#### Wind Direction recorded at King's Park Meteorological Station on 14 November 2020