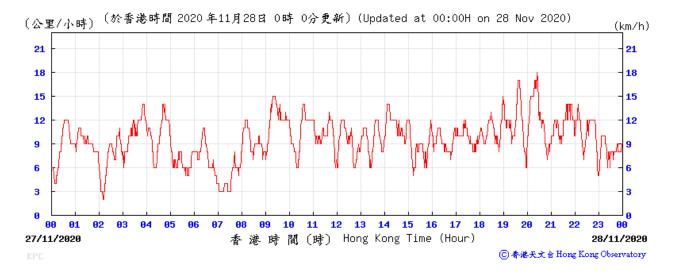

## Wind Speed recorded at King's Park Meteorological Station on 27 November 2020