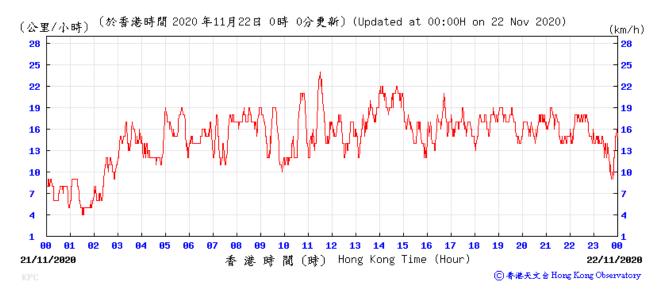

## Wind Speed recorded at King's Park Meteorological Station on 21 November 2020