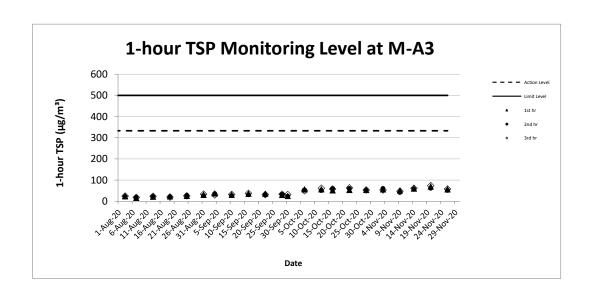

## 1-hour TSP Monitoring Result for Contract No. HY/2018/08 Central Kowloon Route – Central Tunnel

M-A3 - SKH Tsoi Kung Po Secondary School

| 1-hour TSP (μg/m³) |            |        |        |        |         |                 |                |         |  |  |  |
|--------------------|------------|--------|--------|--------|---------|-----------------|----------------|---------|--|--|--|
| Date               | Start Time | 1st hr | 2nd hr | 3rd hr | Average | Action<br>Level | Limit<br>Level | Weather |  |  |  |
| 3-Nov-20           | 09:15      | 56     | 60     | 54     | 57      |                 |                | Fine    |  |  |  |
| 9-Nov-20           | 09:48      | 52     | 42     | 48     | 47      |                 |                | Fine    |  |  |  |
| 14-Nov-20          | 08:45      | 60     | 58     | 62     | 60      | 333             | 500            | Fine    |  |  |  |
| 20-Nov-20          | 13:42      | 70     | 62     | 74     | 69      |                 |                | Fine    |  |  |  |
| 26-Nov-20          | 13:00      | 56     | 52     | 58     | 55      |                 |                | Fine    |  |  |  |
|                    | Average    |        | 58     |        |         |                 |                |         |  |  |  |
|                    | Max        | 74     |        |        |         |                 |                |         |  |  |  |
|                    | Min        |        | 42     |        |         |                 |                |         |  |  |  |