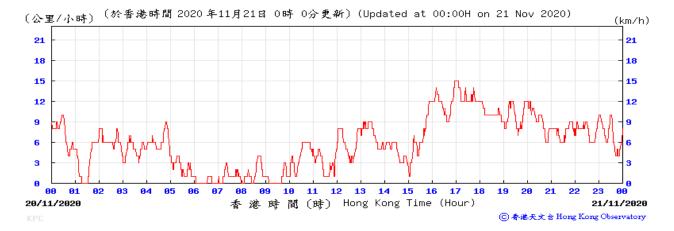

## Wind Speed recorded at King's Park Meteorological Station on 21 November 2020