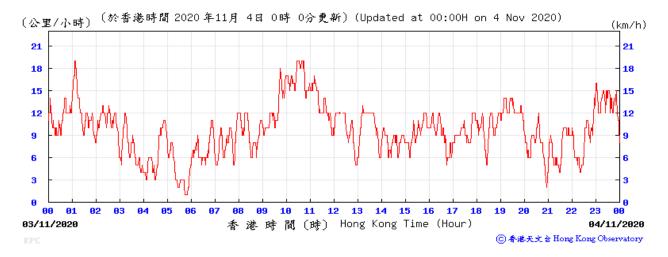

8     | 62     | 60      | 333             | 500            | Fine    |  |  |  |
| 20-Nov-20          | 13:42      | 70     | 62     | 74     | 69      |                 |                | Fine    |  |  |  |
| 26-Nov-20          | 13:00      | 56     | 52     | 58     | 55      |                 |                | Fine    |  |  |  |
|                    | Average    |        | 58     |        |         |                 |                |         |  |  |  |
|                    | Max        | 74     |        |        |         |                 |                |         |  |  |  |
|                    | Min        |        | 42     |        |         |                 |                |         |  |  |  |



## Wind Speed recorded at King's Park Meteorological Station on 3 November 2020



## Wind Speed recorded at King's Park Meteorological Station on 4 November 2020



## Wind Speed recorded at King's Park Meteorological Station on 9 November 2020



#### Wind Speed recorded at King's Park Meteorological Station on 10 November 2020



## Wind Speed recorded at King's Park Meteorological Station on 14 November 2020



## Wind Speed recorded at King's Park Meteorological Station on 15 November 2020



## Wind Speed recorded at King's Park Meteorological Station on 20 November 2020



## Wind Speed recorded at King's Park Meteorological Station on 21 November 2020



### Wind Speed recorded at King's Park Meteorological Station on 26 November 2020



## Wind Speed recorded at King's Park Meteorological Station on 27 November 2020



## Wind Direction recorded at King's Park