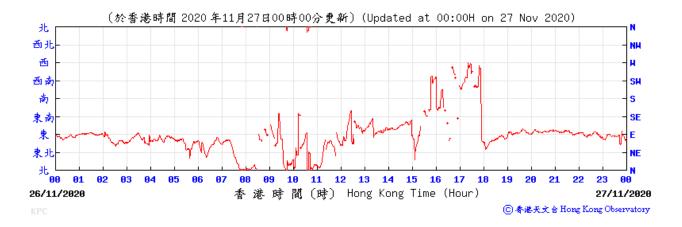

### Wind Direction recorded at King's Park Meteorological Station on 26 November 2020